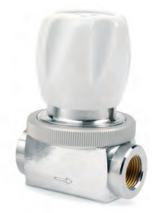

## **OPTIONS**

- Choice of two inlet/outlet connections available (see configurator)

Multi-turn version