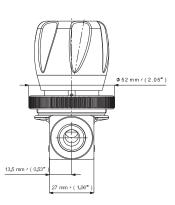

#### **KEY FEATURES**

- Purity up to 6.0
- Multi-turn or ¼ turn versions
- Chrome plated brass or stainless steel
- Standard inlet/outlet: G 3% Female
- Fixing ring for flush-mounting in panel
- Rear thread for panel mounting

#### **SPECIFICATIONS**

| Female ports   | G 3% or 1/4 NPT<br>(inlet/outlet) |
|----------------|-----------------------------------|
| Seat seal      | PCTFE                             |
| Diaphragm      | Hastelloy®                        |
| Bottom tapered | OK                                |
| Weight         | ± 0,75 kg<br>± 1.65 lbs           |