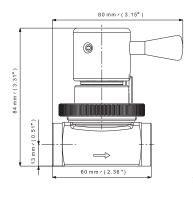

#### **SPECIFICATIONS**

| Female ports   | G 3% or 1/4 NPT<br>(inlet/outlet) |
|----------------|-----------------------------------|
| Seat seal      | PCTFE                             |
| Diaphragm      | Hastelloy®                        |
| Bottom tapered | OK                                |
| Weight         | ± 0,75 kg<br>± 1.65 lbs           |

| Leak rate         | 10⁻8 mbar ℓ/s He                   |
|-------------------|------------------------------------|
| Temperature range | -20°C to + 50°C<br>-4°F to + 122°F |
| Seat orifice size | Ø 8 mm                             |

| Inlet pressure   | 45 bar<br>650 psi                |
|------------------|----------------------------------|
| Flow coefficient | Cv 0.58<br>Kv 0,50               |
| Oxygen use       | OK for brass and stainless steel |