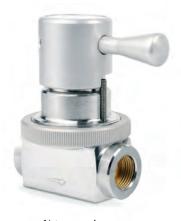

# **SERIES VM 45 | LINE VALVE**

- Low-pressure line valve for
- various pure gases. High leak tightness through diaphragm sealing and high flow through 8mm orifice.

## **SHUT-OFF VALVE**

- ★ Low-pressure
- \* High flow
- ★ Diaphragm seal
- ★ Multi-turn or ¼ turn
- $\star$  0<sub>2</sub> application compatible

Special requirements on request

#### **KEY FEATURES**

- Purity up to 6.0
- Multi-turn or ¼ turn versions
- Chrome plated brass or stainless steel
- Standard inlet/outlet: G 3% Female
- Fixing ring for flush-mounting in panel
- Rear thread for panel mounting