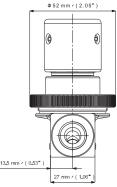

#### **KEY FEATURES**

- Purity up to 6.0
- Multi-turn or ¼ turn versions
- Chrome plated brass or stainless steel
- Standard inlet/outlet: G 3% Female
- Fixing ring for flush-mounting in panel
- Rear thread for panel mounting

#### **SPECIFICATIONS**

| Female ports   | G 3% or 1/4 NPT<br>(inlet/outlet) |
|----------------|-----------------------------------|
| Seat seal      | PCTFE                             |
| Diaphragm      | Hastelloy®                        |
| Bottom tapered | OK                                |
| Weight         | ± 0,75 kg<br>± 1.65 lbs           |