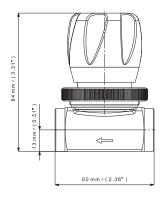

#### **KEY FEATURES**

- Purity up to 6.0
- Multi-turn or ¼ turn versions
- Chrome plated brass or stainless steel
- Standard inlet/outlet: G 3% Female
- Fixing ring for flush-mounting in panel
- Rear thread for panel mounting

#### **SPECIFICATIONS**

| Female ports   | G 3% or 1/4 NPT<br>(inlet/outlet) |
|----------------|-----------------------------------|
| Seat seal      | PCTFE                             |
| Diaphragm      | Hastelloy®                        |
| Bottom tapered | OK                                |
| Weight         | ± 0,75 kg<br>± 1.65 lbs           |