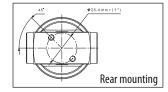

#### **KEY FEATURES**

- Purity up to 6.0
- Multi-turn or ¼ turn versions
- Chrome plated brass or stainless steel
- Standard inlet/outlet: G 3% Female
- Fixing ring for flush-mounting in panel
- Rear thread for panel mounting